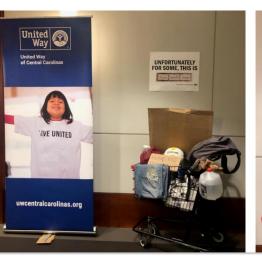

### **ONSITE PROJECTS**

- Kit-packing activities provide material resources that organizations can use every day.
- Ordering info is on website, as well as helpful hints.
- United Way can help identify recipient agencies.

### **OFFSITE PROJECTS**

- We provide a list of agencies that integrate volunteers into regular programming.
- Companies should reach out directly to agencies for scheduling.

Recommended activities deliver meaningful support to nonprofit partners and are listed on the United Way website: https://unitedwaygreaterclt.org/volunteer/